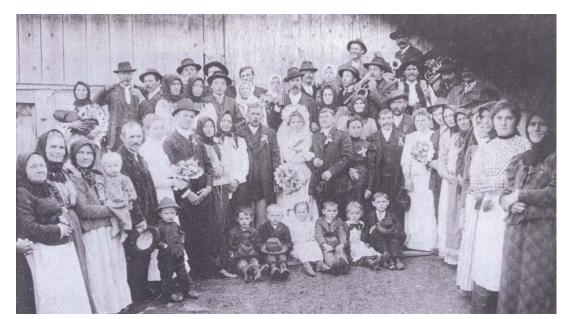

## BUKOVINIAN TRADITIONS

A wedding, or Hochzeit was the biggest social event where the best of food, drink, and music prevailed. Early weddings were held in the home of the bride's parents, usually in the best room of the house. If the home of the groom was larger or closer to town it would be used. In all farm homes, a room was reserved for guests and special occasions. Containing the family's possessions from Bukovina, and the best furniture, young children dared not enter the best room without permission.

When a young couple became serious about each other, the

Wedding of Anton Welisch - Emilie Seidl in Bori (Bucovina), 1909 (Photo: by courtesy of Dr. Sophie Welisch)

father of the bride had to give his permission to the groom for marriage. Bohemian Germans were surprised to learn of other customs or couples making their own decision. (...)

The "Hochzeit" began when the couple would kneel in front of their parents for the blessing. A white sheet was placed on the floor and the couple would humbly approach their parents as soft music on a violin or organ played. There was not a dry eye in the house. Weddings in the early days were held on a Monday or Tuesday and sometimes lasted two or three days. (...)

Never could a wedding be on Friday because abstinence from meat would prohibit such a celebration. Several days were spent cooking by close relatives. (...) On the way to the church from the home, they sang, Schön ist die Jugend.\*